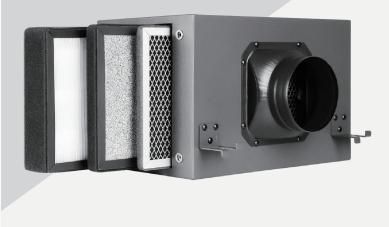

## Pre- Filter

filters particles such as mold & spores

#### Activated carbon filter

selected high-quality granular activated carbon,which can effectively eliminatei ndoor odor and formaldehyde,and keep indoor air fresh and clean.

## HEPA filter

through high-density filter, filter dust, smoke and PM2.5 in the air.

# Product Specification

| Model   | Duct Size | Dimensions(L x W x H) | Primary effect filter | Activated carbon filter | HEPA filter  |
|---------|-----------|-----------------------|-----------------------|-------------------------|--------------|
| GLX-100 | Ф100mm    | 300x200x200mm         | 295x170x10mm          | 295x170x20mm            | 295x170x50mm |
| GLX-150 | Ф150mm    | 300x200x200mm         | 295x170x10mm          | 295x170x20mm            | 295x170x50mm |
| GLX-200 | Ф190mm    | 430x300x300mm         | 425x270x20mm          | 425x270x20mm            | 425x270x50mm |
| GLX-250 | Ф240mm    | 430x300x300mm         | 425x270x20mm          | 425x270x20mm            | 425x270x50mm |