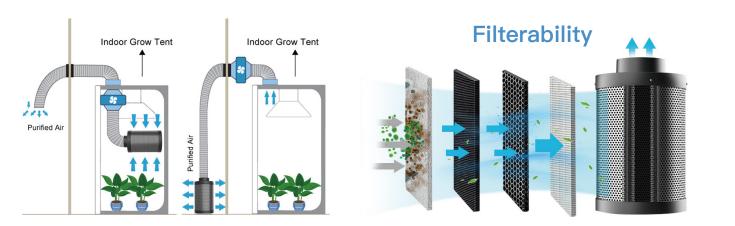

## Ventilation System

The high–airflow duct filter is designed to use activated carbon to eliminate odors and chemicals, popularly used for hydroponics, grow rooms, kitchens, smoking areas, and other ventilation projects.

## **Features**

- Designed to eliminate odors and chemicals for grow tents and hydroponics room.
- Features premium–grade Australian charcoal with higher adsorption and longer life rating.
- Contains heavy-duty aluminum flanges, galvanized steel meshing, and clothed pre-filter.
- Enables maximum airflow passthrough for both intake and exhaust configurations.