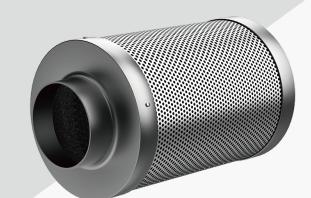

## **Features**

- Designed to eliminate odors and chemicals for grow tents and hydroponics room.
- Features premium–grade Australian charcoal with higher adsorption and longer life rating.
- Contains heavy-duty aluminum flanges, galvanized steel meshing, and clothed pre-filter.
- Enables maximum airflow passthrough for both intake and exhaust configurations.

## Ventilation System

The high–airflow duct filter is designed to use activated carbon to eliminate odors and chemicals, popularly used for hydroponics, grow rooms, kitchens, smoking areas, and other ventilation projects.