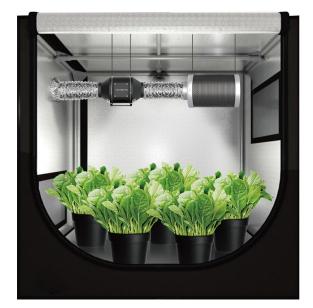

## Ventilation System

The high–airflow duct filter is designed to use activated carbon to eliminate odors and chemicals, popularly used for hydroponics, grow rooms, kitchens, smoking areas, and other ventilation projects.