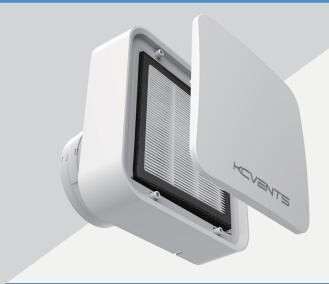

## PM2.5 Fresh Air Unit

Fresh Air Unit , designed for bedroom helping clean indoor air especially capture airborne particle, baterial and pollen etc.