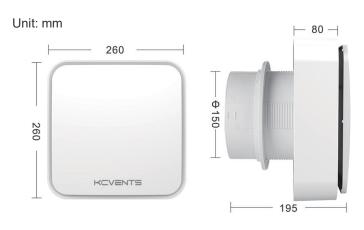

## **Product Specification**

| Model      | KC-PMO6HB1   |
|------------|--------------|
| Volatage   | 220V         |
| Noise      | 20-30dB      |
| Air Volume | 60m³/h       |
| Power      | 8W           |
| N.W.       | 2.6kg        |
| Size       | 260*260*80mm |