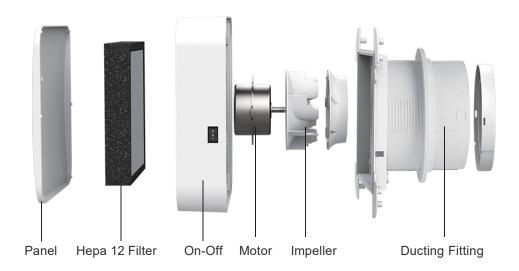

## PM2.5 Fresh Air Unit



## **Features**

- DC brushless motor, makes low energy consumption up to 8W.
- Panel lifting design to prevent air backflow.
- H12 grade HEPA filter captures 99.97% of airborne pollutants, dust, mites, pet dander, pollen and other allergens as small as 0.3 microns.
- Double speed optional at 38/60 m3/h.
- Applying area at 25 square meters/225 square feet.

Fresh Air Unit , designed for bedroom helping clean indoor air especially capture airborne particle, baterial and pollen etc.

## **Product Structure**



## **Product Specification**

| Model      | KC-PMO6HB1   |
|------------|--------------|
| Volatage   | 220V         |
| Noise      | 20-30dB      |
| Air Volume | 60m³/h       |
| Power      | 8W           |
| N.W.       | 2.6kg        |
| Size       | 260*260*80mm |