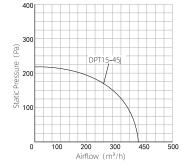

## Performance Curve

| Model     | Voltage   | Speed | Power | Air Volume | Static Pressure | Noise | Duct Diameter |
|-----------|-----------|-------|-------|------------|-----------------|-------|---------------|
| DPT10-35  | 220V-50Hz | H/L   | 45W   | 180m³/h    | 160Pa           | 31dB  | ф100mm        |
| DF110-35j |           | H/L   | 30W   | 120m³/h    |                 |       |               |
| DPT15-45I | 220V-50Hz | H/L   | 75W   | 450m³/h    | 210Pa           | 38dB  | φ150mm        |
| DPTT5-45j |           | H/L   | 55W   | 350m³/h    |                 |       |               |
| DPT20-55  | 220V-50Hz | H/L   | 115W  | 750m³/h    | - 300Pa         | 42dB  | ф200mm        |
| JF120-55j |           | H/L   | 85W   | 550m³/h    |                 |       |               |