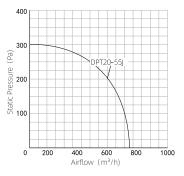

## Performance Curve

| Model     | Voltage   | Speed | Power | Air Volume | Static Pressure | Noise | Duct Diameter |
|-----------|-----------|-------|-------|------------|-----------------|-------|---------------|
| DPT10-35  | 220V-50Hz | H/L   | 45W   | 180m³/h    | 160Pa           | 31dB  | ф100mm        |
| DF110-35j |           | H/L   | 30W   | 120m³/h    |                 |       |               |
| DPT15-45I | 220V-50Hz | H/L   | 75W   | 450m³/h    | 210Pa           | 38dB  | φ150mm        |
| DPTT5-45j |           | H/L   | 55W   | 350m³/h    |                 |       |               |
| DPT20-55  | 220V-50Hz | H/L   | 115W  | 750m³/h    | - 300Pa         | 42dB  | ф200mm        |
| JF120-55j |           | H/L   | 85W   | 550m³/h    |                 |       |               |