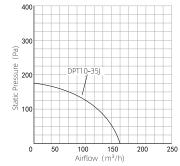

## **Features**

- Metal Filter remove large particles, small insects & pollens.
  Pre–Filter efficiency up to 90%, filters particles such as mold & spores.
- HEPA Filter H11 grade efficiency up to 95%, filters such as virus.
- Carbon Activated Filter to absorb formaldehyde, benzene, randon & harmful chemical.
- Negative Ion Filter attach to positively charged particles in the room, such as dust, bacteria, pollen, smoke, and other allergens.





Slim Silent Fresh Air Supply with quadruple filtration system. Performing in an energy saving, low noise and compact designed structure.

## Performance Curve







## **Product Specification**

| 1 | B |
|---|---|
|   |   |
|   |   |

| Model     | А   | В   | С   | D  | ΦΕ  |
|-----------|-----|-----|-----|----|-----|
| DPT10-35J | 367 | 120 | 420 | 88 | 100 |
| DPT15-45J | 367 | 200 | 420 | 88 | 150 |
| DPT20-55J | 367 | 250 | 420 | 88 | 200 |

| Model     | Voltage   | Speed | Power | Air Volume | Static Pressure | Noise | Duct Diameter |
|-----------|-----------|-------|-------|------------|-----------------|-------|---------------|
| DPT10-35  | 220V-50Hz | H/L   | 45W   | 180m³/h    | 160Pa           | 31dB  | ф100mm        |
| DF110-35j |           | H/L   | 30W   | 120m³/h    |                 |       |               |
| DPT15-45I | 220V-50Hz | H/L   | 75W   | 450m³/h    | 210Pa           | 38dB  | φ150mm        |
| DPTT5-45j |