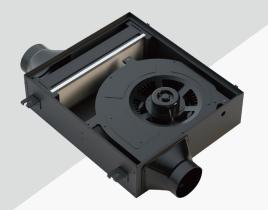

Slim Silent Fresh Air Supply with quadruple filtration system. Performing in an energy saving, low noise and compact designed structure.

## **Features**

- Metal Filter remove large particles, small insects & pollens.
  Pre–Filter efficiency up to 90%, filters particles such as mold & spores.
- HEPA Filter H11 grade efficiency up to 95%, filters such as virus.
- Carbon Activated Filter to absorb formaldehyde, benzene, randon & harmful chemical.
- Negative Ion Filter attach to positively charged particles in the room, such as dust, bacteria, pollen, smoke, and other allergens.